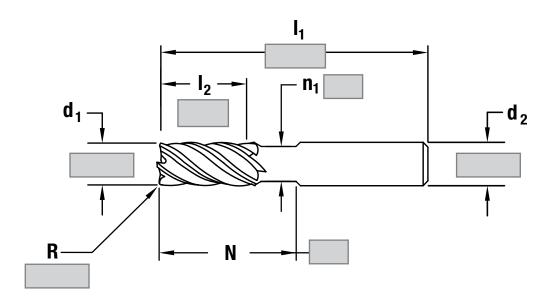

### **Parameters**

- Shank diameters (h6): .125" to 1.250"
- Cutting diameter to be smaller than shank diameter.
- Overall maximum length: 12.0"
- Maximum length of cut: 8.0"
- 2 to 10 flute with any helix or geometry.
- Diameters and radii of most sizes and tolerances.
- Minimum of 5 pieces.
- 2nd Day Air delivery anywhere within the United States.